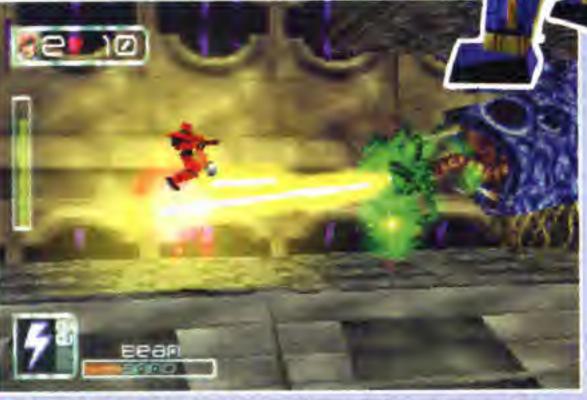

# FORTEAN TIMES

PlayStation

magine Metal Gear Solid without the fancy weapons and hi-tech gadgets, just a big sword and primitive gadgets - that's Tenchu. Set in feudal Japan, you play a Ninja who must successfully complete 10 large levels, eliminating the opposition as discreetly as possible. Take to the rooftops, hide behind objects and beware of stray dogs.

# **CHOOSE WISELY**

The 10 missions are all pretty straightforward affairs. Where you must avoid certain places, protect the innocent and defeat the boss. Locations include towns and forests. Before each mission you have the choice of selecting five items to take with you. These include grenades, caltrops (spikes) and health. If you do well enough on a level you can earn special Ninja items like attack dogs and decoys.

Wear your pyjamas all day, carry a big sword, hide behind a mask and creep up on people! It's fun being a Ninja.

NOON BUILD

20

Ninja dog magic! The attack dog finds its target and takes a big chunk out of him. Just throw a bone to release the attack dog he's easily pleased.

ATH ASSAS

Your Ninja has the ability to sense the emotions of people nearby. This is indicated on screen by the Ki meter, which shows you if the person is aware of your presence, and how far away they are.

Using the Ki meter, it's easy to locate and creep up on opponents. The best way of doing this is sticking to the rooftops, with the aid of a grappling hook, and spying on your enemies.

The question mark in the bottom left indicates the guard's state of mind.